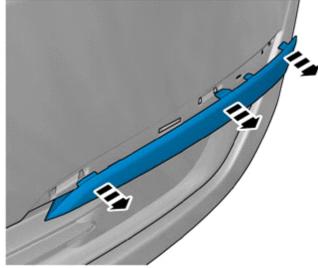

#### Removal

2

On both sides.

Volvo Car Corporation Gothenburg, Sweden

IMG-381257

4

Use: 1161721, Isopropanol

On both sides.