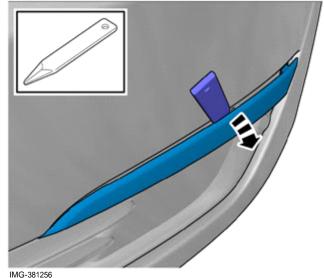

#### Removal

2

On both sides.

Volvo Car Corporation Gothenburg, Sweden

IMG-381257

4

Use: 1161721, Isopropanol

On both sides.