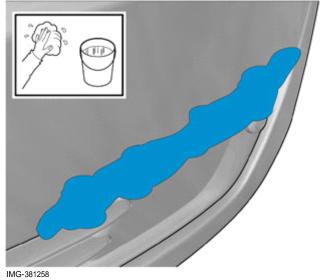

#### Removal

2

On both sides.

Volvo Car Corporation Gothenburg, Sweden

IMG-381257

4

Use: 1161721, Isopropanol

On both sides.